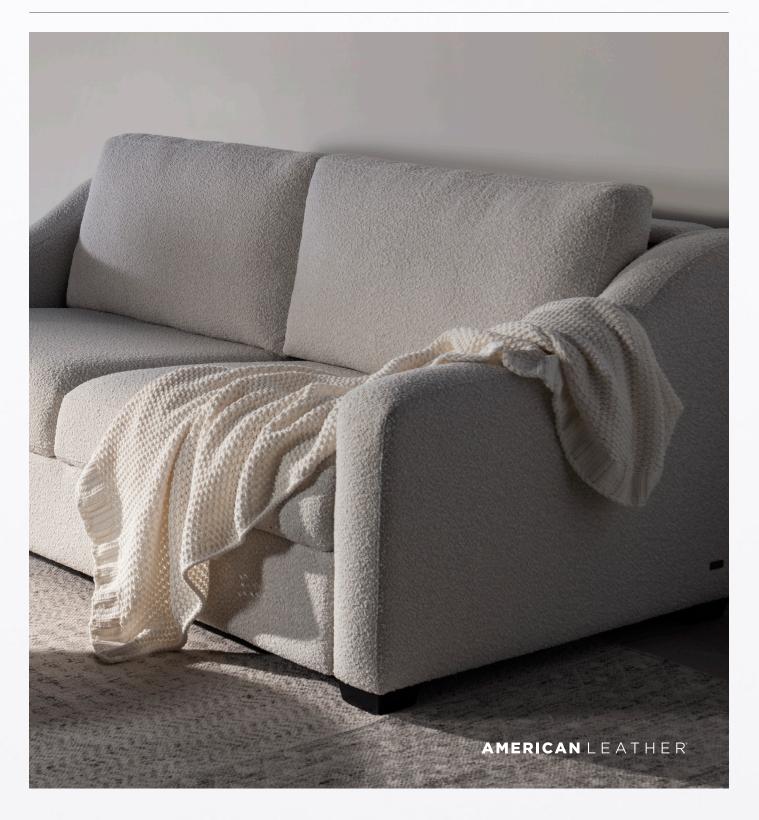

#### EASY LIVING, DAY TO NIGHT

Meet the fastest-growing sleeper collection from American Leather. The Today Sleeper's flexible two-panel setup and simple mechanism make getting ready for a great night's sleep effortless. Available in five attractive styles and high- and low-leg options, the Today Sleeper delivers the dependable functionality you need in the look you crave.