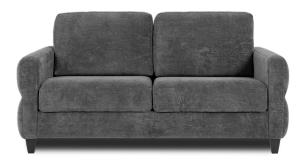

ALORA

Height 34" | Depth 41" | Seat Depth 24" Width King 88" | Queen Plus 78" Queen 72" | Full 66" | Twin 50" | Cot 41"

#### GRAMERCY

BARIS

Height 34" | Depth 41" | Seat Depth 24" Width King 88" | Queen Plus 78" Queen 72" | Full 66" | Twin 50" | Cot 41"

ΝΑΟΜΙ

Height 34" | Depth 41" | Seat Depth 24" Width King 89" | Queen Plus 79" Queen 73" | Full 67" | Twin 51" | Cot 42"

Height 34" | Depth 41" | Seat Depth 24" Width King 85" | Queen Plus 75" Queen 69" | Full 63" | Twin 47" | Cot 38"

REVERE

Height 34" | Depth 41" | Seat Depth 24" Width King 92" | Queen Plus 82" Queen 76" | Full 70" | Twin 54" | Cot 45"