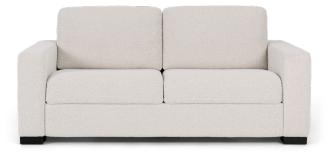

#### GRAMERCY

BARIS

Height 34" | Depth 41" | Seat Depth 24" Width King 88" | Queen Plus 78" Queen 72" | Full 66" | Twin 50" | Cot 41"

ΝΑΟΜΙ

Height 34" | Depth 41" | Seat Depth 24" Width King 89" | Queen Plus 79" Queen 73" | Full 67" | Twin 51" | Cot 42"

Height 34" | Depth 41" | Seat Depth 24" Width King 85" | Queen Plus 75" Queen 69" | Full 63" | Twin 47" | Cot 38"

REVERE

Height 34" | Depth 41" | Seat Depth 24" Width King 92" | Queen Plus 82" Queen 76" | Full 70" | Twin 54" | Cot 45"