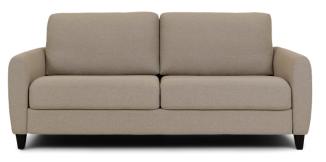

#### GRAMERCY

BARIS

Height 34" | Depth 41" | Seat Depth 24" Width King 88" | Queen Plus 78" Queen 72" | Full 66" | Twin 50" | Cot 41"

ΝΑΟΜΙ

Height 34" | Depth 41" | Seat Depth 24" Width King 89" | Queen Plus 79" Queen 73" | Full 67" | Twin 51" | Cot 42"

Height 34" | Depth 41" | Seat Depth 24" Width King 85" | Queen Plus 75" Queen 69" | Full 63" | Twin 47" | Cot 38"

REVERE

Height 34" | Depth 41" | Seat Depth 24" Width King 92" | Queen Plus 82" Queen 76" | Full 70" | Twin 54" | Cot 45"