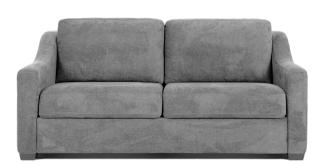

#### GRAMERCY

BARIS

Height 34" | Depth 41" | Seat Depth 24" Width King 88" | Queen Plus 78" Queen 72" | Full 66" | Twin 50" | Cot 41"

ΝΑΟΜΙ

Height 34" | Depth 41" | Seat Depth 24" Width King 89" | Queen Plus 79" Queen 73" | Full 67" | Twin 51" | Cot 42"

Height 34" | Depth 41" | Seat Depth 24" Width King 85" | Queen Plus 75" Queen 69" | Full 63" | Twin 47" | Cot 38"

REVERE

Height 34" | Depth 41" | Seat Depth 24" Width King 92" | Queen Plus 82" Queen 76" | Full 70" | Twin 54" | Cot 45"