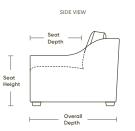

#### ESPRESSO

WALNUT

FRONT VIEW

| SEAT DEPTH<br>24"              | SLEEPING                  | AREA              |
|--------------------------------|---------------------------|-------------------|
| SEAT HEIGHT<br>18"             | KING<br>QUEEN QP<br>QUEEN | 76"<br>66"<br>60" |
| <b>ARM HEIGHT</b><br>23" - 26" | FULL<br>TWIN              | 54″<br>38″        |
| OVERALL HEIGHT<br>34"          | COT                       | 29″               |
| OVERALL DEPTH<br>41"           |                           |                   |