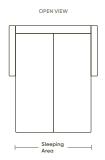

#### ESPRESSO

WALNUT

FRONT VIEW

| SEAT DEPTH<br>24"              | SLEEPING                  | AREA              |
|--------------------------------|---------------------------|-------------------|
| SEAT HEIGHT<br>18"             | KING<br>QUEEN QP<br>QUEEN | 76"<br>66"<br>60" |
| <b>ARM HEIGHT</b><br>23" - 26" | FULL<br>TWIN              | 54″<br>38″        |
| OVERALL HEIGHT<br>34"          | COT                       | 29″               |
| OVERALL DEPTH<br>41"           |                           |                   |