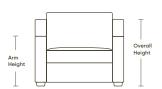

#### ESPRESSO

WALNUT

FRONT VIEW

| SEAT DEPTH<br>24"              | SLEEPING                  | AREA              |
|--------------------------------|---------------------------|-------------------|
| SEAT HEIGHT<br>18"             | KING<br>QUEEN QP<br>QUEEN | 76"<br>66"<br>60" |
| <b>ARM HEIGHT</b><br>23" - 26" | FULL<br>TWIN              | 54″<br>38″        |
| OVERALL HEIGHT<br>34"          | COT                       | 29″               |
| OVERALL DEPTH<br>41"           |                           |                   |