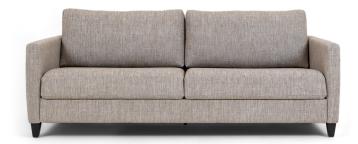

ALORA

Height 34" | Depth 41" | Seat Depth 24" Width King 88" | Queen Plus 78" Queen 72" | Full 66" | Twin 50" | Cot 41"

#### GRAMERCY

BARIS

Height 34" | Depth 41" | Seat Depth 24" Width King 88" | Queen Plus 78" Queen 72" | Full 66" | Twin 50" | Cot 41"

ΝΑΟΜΙ

Height 34" | Depth 41" | Seat Depth 24" Width King 89" | Queen Plus 79" Queen 73" | Full 67" | Twin 51" | Cot 42"