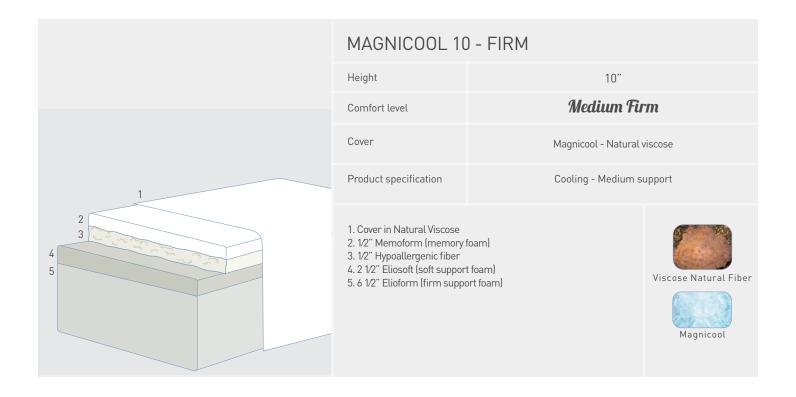

## MAGNICOOL

Now cooler than ever

With a key sleep issue being a hot night's sleep, the **MagniCool Collection** addresses that with a 4-bed offering wrapped in cool-to-the-touch covers. Using the latest in **phase-changing materials**, body heat touching the fabric releases energy that creates a cooling sensation. These fabrics are used along with our latest performance foams in 10" to 12" profiles and all with the Made In Italy attention to detail.

#### MAGNICOOL STANDARD

Traditional design and innovative Airyform technology guarantees air flow with every movement while sleeping. The magnicool cover is removable & washable which ensures maximum freshness.

Removable Cover

Memoform

Magnicool