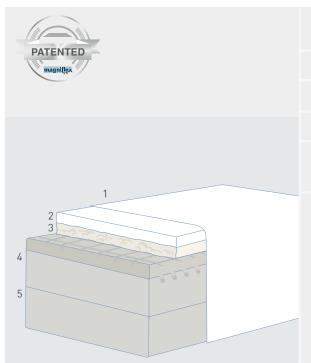

#### MAGNISTRETCH PLUS

| Height                | 12"                                         |                          |          |  |
|-----------------------|---------------------------------------------|--------------------------|----------|--|
| Comfort level         | Medium Soft                                 |                          |          |  |
| Cover                 | Outlast® /<br>natural viscose               | Removable /<br>Dry-clean | <b>*</b> |  |
| Product specification | Diversified support zones<br>Medium support | 3D Band                  | <b>~</b> |  |

- 1. Cover in Natural Viscose / Outlast®
- 2. 1/2" Memoform (memory foam)
- 3. 1/2" Super Soft fiber
- 4. 2" Eliosoft and
- 4 1/2" Elioform with patented Stretch technology (soft supportfoam)
- 5. 4 1/2" Elioform (firm support foam)

| MAGNISTRETCH 12                                                                                                                                                                                                                                              |                                             |                          |                                |  |  |  |
|--------------------------------------------------------------------------------------------------------------------------------------------------------------------------------------------------------------------------------------------------------------|---------------------------------------------|--------------------------|--------------------------------|--|--|--|
| Height                                                                                                                                                                                                                                                       | 12"                                         |                          |                                |  |  |  |
| Comfort level                                                                                                                                                                                                                                                | Medium firm                                 |                          |                                |  |  |  |
| Cover                                                                                                                                                                                                                                                        | Outlast® /<br>Natural viscose               | Removable /<br>Dry-clean | <b>*</b>                       |  |  |  |
| Product specification                                                                                                                                                                                                                                        | Diversified support zones<br>Medium support | 3D Band                  |                                |  |  |  |
| <ol> <li>Cover in Natural Viscose / Outlast®</li> <li>½" Memoform (memory foam)</li> <li>½" Super Soft fiber</li> <li>2" Eliosoft and 4½" Elioform with patented Stretch technology (soft support foam)</li> <li>4½" Elioform (firm support foam)</li> </ol> |                                             | logy Viscos              | Viscose Natural Fiber  Outlast |  |  |  |