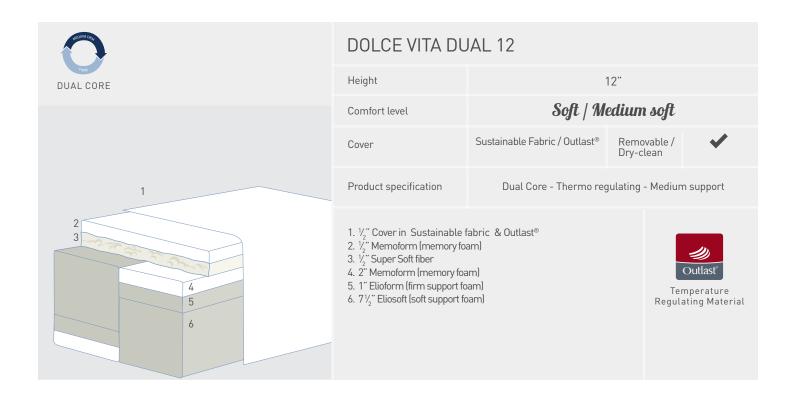

## DOLCE VITA

For the good life... A great night's sleep

Sweeten your sleep with the revamped **Dolce Vita Collection**. A new **eco-friendly** and **sustainable fabric** meets the exclusive DualCore technology for an innovative combination. In addition to fresh new covers, the new Dolce Vita collection also adds the 14" model and is ready to offer comfort without compromise.

#### **WHAT'S NEW**

- 4-bed lineup, addition of a 14" model and a 12" model with Magnigel
- New cover design, with the addition of our eco-friendly Sustainable fabric that helps save the oceans