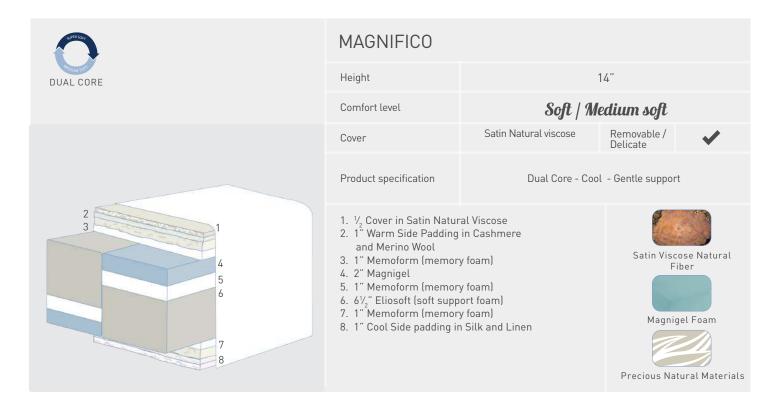

## MAGNIFICO COLLECTION

The Ultimate in Craftsmanship and Comfort

The **Magnifico Line** complements a meticulous focus on fine fabrics and precious fillings typical of the Italian Craftmanship. The mattress cover is enhanced by the **satin natural viscose**, which is fresh and soft to the touch. The **winter side** contains natural fibers such as **cashmere and wool**, which provide ideal comfort during the colder months. The **summer side**, instead, **contains silk and linen** to create a dry and breathable microclimate designed especially for the warmer months.