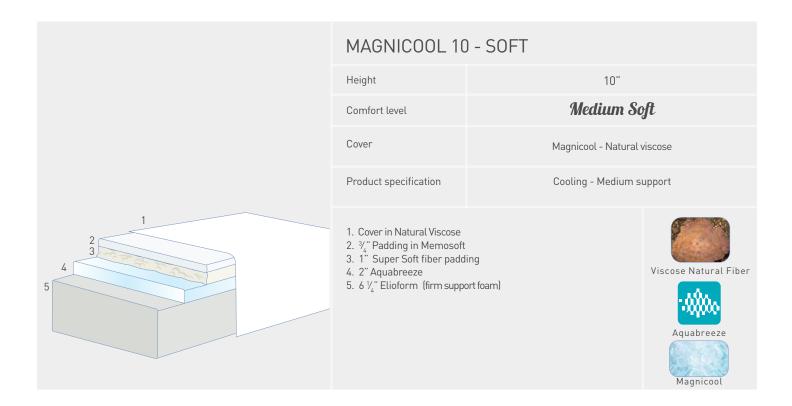

## MAGNICOOL

Now cooler than ever

With a key sleep issue being a hot night's sleep, the **MagniCool Collection** addresses that with a 4-bed offering wrapped in cool-to-the-touch covers. Using the latest in **phase-changing materials**, body heat touching the fabric releases energy that creates a cooling sensation. These fabrics are used along with our latest performance foams in 10" to 12" profiles and all with the Made In Italy attention to detail.

#### MAGNICOOL STANDARD

Traditional design and innovative Airyform technology guarantees air flow with every movement while sleeping. The magnicool cover is removable & washable which ensures maximum freshness.

Removable Cover

Memoform

Magnicool