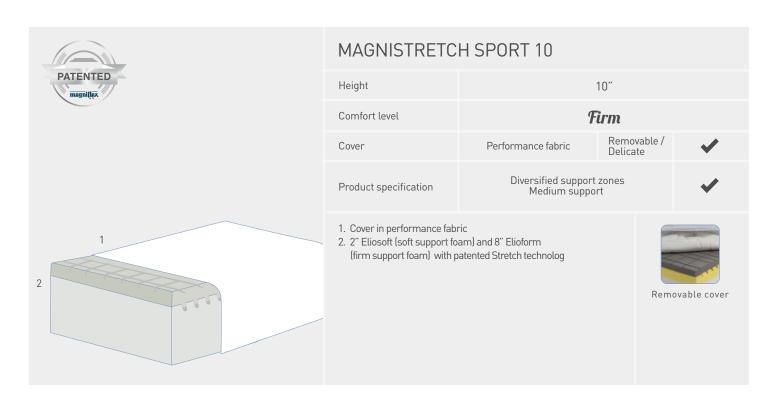

## MAGNISTRETCH COLLECTION

Stretch and decompress your spine while you sleep

With a brand-new cover design, the **Magnistretch Collection** will be your best ally to recharge your mind and stretch your body. The foam provides **excellent spine support**, while the **innovative cover in Outlast** & Natural Viscose **regulates the temperature**.

#### MAGNISTRETCH PLUS

| Height                | 12"                                         |                          |          |  |
|-----------------------|---------------------------------------------|--------------------------|----------|--|
| Comfort level         | Medium Soft                                 |                          |          |  |
| Cover                 | Outlast® /<br>natural viscose               | Removable /<br>Dry-clean | <b>*</b> |  |
| Product specification | Diversified support zones<br>Medium support | 3D Band                  | <b>~</b> |  |

- 1. Cover in Natural Viscose / Outlast®
- 2. 1/2" Memoform (memory foam)
- 3. 1/2" Super Soft fiber
- 4. 2" Eliosoft and
- 4 1/2" Elioform with patented Stretch technology (soft supportfoam)
- 5. 4 1/2" Elioform (firm support foam)