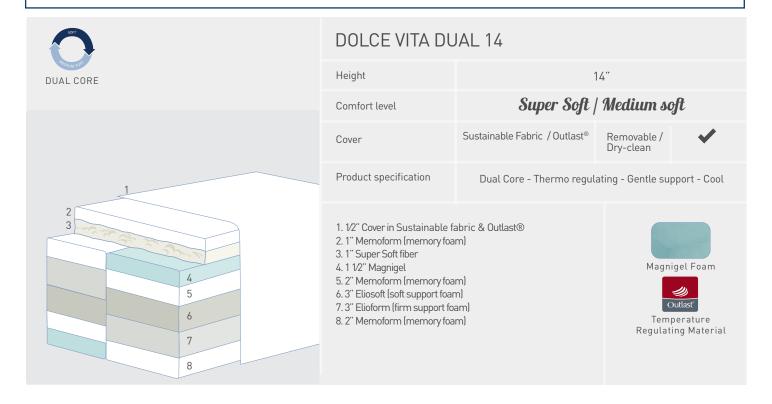

## DOLCE VITA

For the good life... A great night's sleep

Sweeten your sleep with the revamped **Dolce Vita Collection**. A new **eco-friendly** and **sustainable fabric** meets the exclusive DualCore technology for an innovative combination. In addition to fresh new covers, the new Dolce Vita collection also adds the 14" model and is ready to offer comfort without compromise.

#### **WHAT'S NEW**

- 4-bed lineup, addition of a 14" model and a 12" model with Magnigel
- New cover design, with the addition of our eco-friendly Sustainable fabric that helps save the oceans