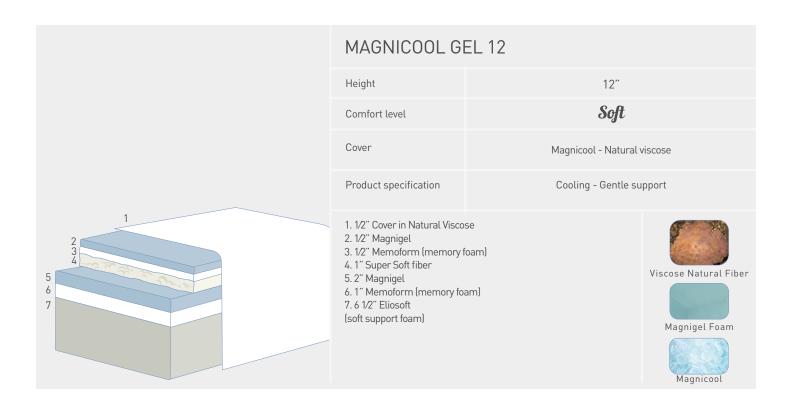

#### **WHAT'S NEW**

- 4-bed lineup, addition of a 14" model and a 12" model with Magnigel
- New cover design, with the addition of our eco-friendly Sustainable fabric that helps save the oceans