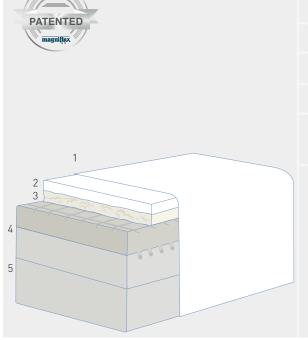

#### MAGNISTRETCH PLUS

| Height                | 12"                                         |                          |          |  |
|-----------------------|---------------------------------------------|--------------------------|----------|--|
| Comfort level         | Medium Soft                                 |                          |          |  |
| Cover                 | Outlast® /<br>natural viscose               | Removable /<br>Dry-clean | <b>*</b> |  |
| Product specification | Diversified support zones<br>Medium support | 3D Band                  | <b>~</b> |  |

- 1. Cover in Natural Viscose / Outlast®
- 2. 1/2" Memoform (memory foam)
- 3. 1/2" Super Soft fiber
- 4. 2" Eliosoft and
- 4 1/2" Elioform with patented Stretch technology (soft supportfoam)
- 5. 4 1/2" Elioform (firm support foam)

| MAGNISTRETCH 12                                                                                                                                                                                                                                              |                                             |                          |                                |  |  |  |
|--------------------------------------------------------------------------------------------------------------------------------------------------------------------------------------------------------------------------------------------------------------|---------------------------------------------|--------------------------|--------------------------------|--|--|--|
| Height                                                                                                                                                                                                                                                       | 12"                                         |                          |                                |  |  |  |
| Comfort level                                                                                                                                                                                                                                                | Medium firm                                 |                          |                                |  |  |  |
| Cover                                                                                                                                                                                                                                                        | Outlast® /<br>Natural viscose               | Removable /<br>Dry-clean | <b>*</b>                       |  |  |  |
| Product specification                                                                                                                                                                                                                                        | Diversified support zones<br>Medium support | 3D Band                  |                                |  |  |  |
| <ol> <li>Cover in Natural Viscose / Outlast®</li> <li>½" Memoform (memory foam)</li> <li>½" Super Soft fiber</li> <li>2" Eliosoft and 4½" Elioform with patented Stretch technology (soft support foam)</li> <li>4½" Elioform (firm support foam)</li> </ol> |                                             | logy Viscos              | Viscose Natural Fiber  Outlast |  |  |  |