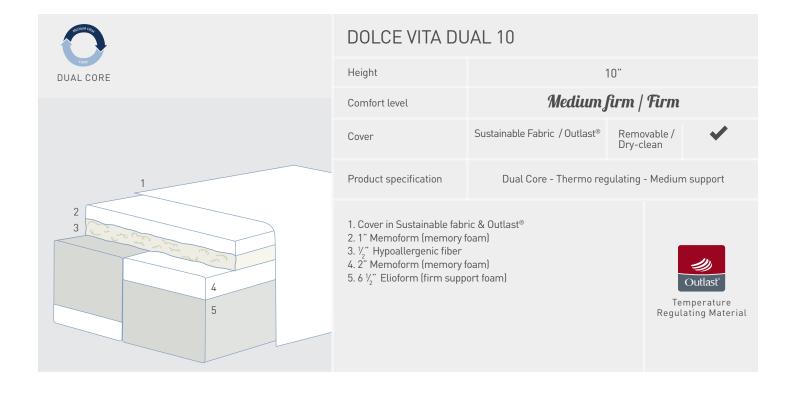

## DOLCE VITA

For the good life... A great night's sleep

Sweeten your sleep with the revamped **Dolce Vita Collection**. A new **eco-friendly** and **sustainable fabric** meets the exclusive DualCore technology for an innovative combination. In addition to fresh new covers, the new Dolce Vita collection also adds the 14" model and is ready to offer comfort without compromise.

#### **WHAT'S NEW**

- 4-bed lineup, addition of a 14" model and a 12" model with Magnigel
- New cover design, with the addition of our eco-friendly Sustainable fabric that helps save the oceans